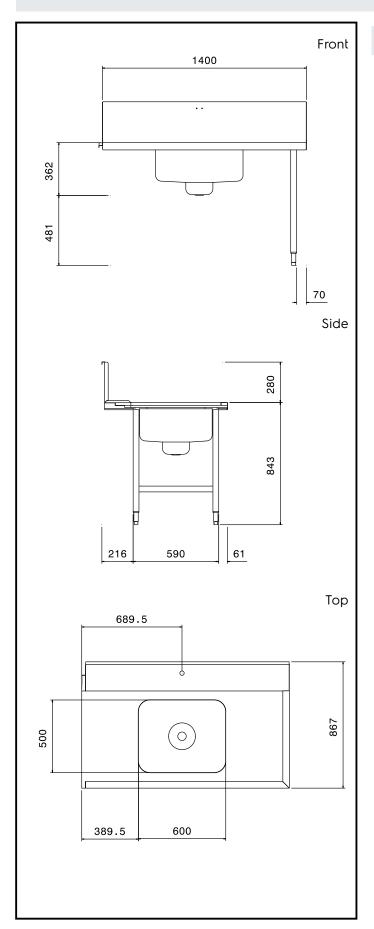

# **Key Information:**

External dimensions, Width:

865358 (BHPPTB14R) 1400 mm External dimensions, Depth: 867 mm External dimensions, Height: 1123 mm

**Net weight:** ISO 9001; ISO 14001 kg

Feeding direction: from Right to Left