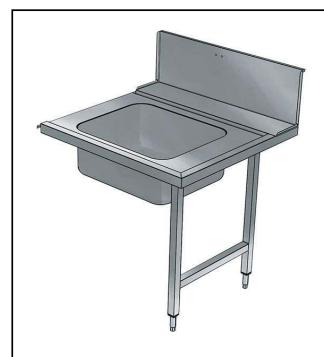

865358 (BHPPTB14R)

Prewash table with deep right basin for pass-through Pot and Pan Washer, 1400mm

#### Item No.

For potwasher. Table top in polished AISI 304 stainless steel, with anti-drip edge and backsplash mm300h. N. 2 square 40x40mm tubular legs on height-adjustable feet. Bowl size mm700x500x250h box strainer with bucket for shut-off valve (non included). Deep basin on right side.

#### **Main Features**

- Supplied knocked-down and easy to assemble.
- Pre-wash tables equipped with splash guard, sink with deep basin and removable stainless steel strainer basket.
- Equipped with plain and grid under shelves, a pre-wash spray unit and a shut off valve.

#### Construction

- 304 AISI stainless steel construction throughout.
- To be secured to the dishwasher and fitted with one pair of legs at the other end.
- All surfaces smooth with polished finish.
- Stainless steel square 40x40mm tubular legs.
- Deep anti-drip profiles completely folded with lower edge for safe and easy cleaning.